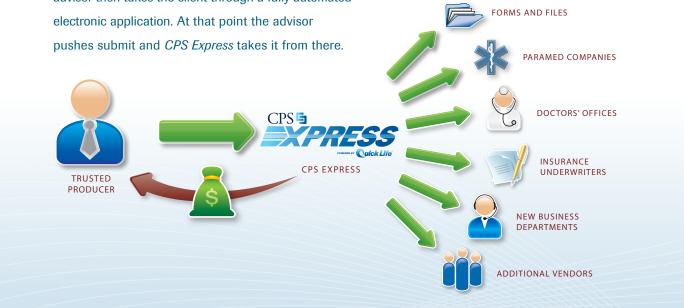

*CPS Express* is Simple. Trusted producers talk to their clients about the benefits and low cost of life insurance and then log on to their *CPS Express* site or dial a toll free number to reach their own *CPS Express* representative.

Online, the advisor inputs some basic information about the client and then sees a list of rates from the highest rated, most competitively priced insurance companies in the marketplace. *CPS Express* or the advisor then takes the client through a fully automated electronic application. At that point the advisor pushes submit and *CPS Express* takes it from there. All the back end and administrative work takes place at the *CPS Express* Center. All of the paramed requirements, the doctors' office dealings, case management, underwriter communication and record keeping is completed for the advisor on their behalf. Soon the advisor is presented with an approved policy to deliver to the client.