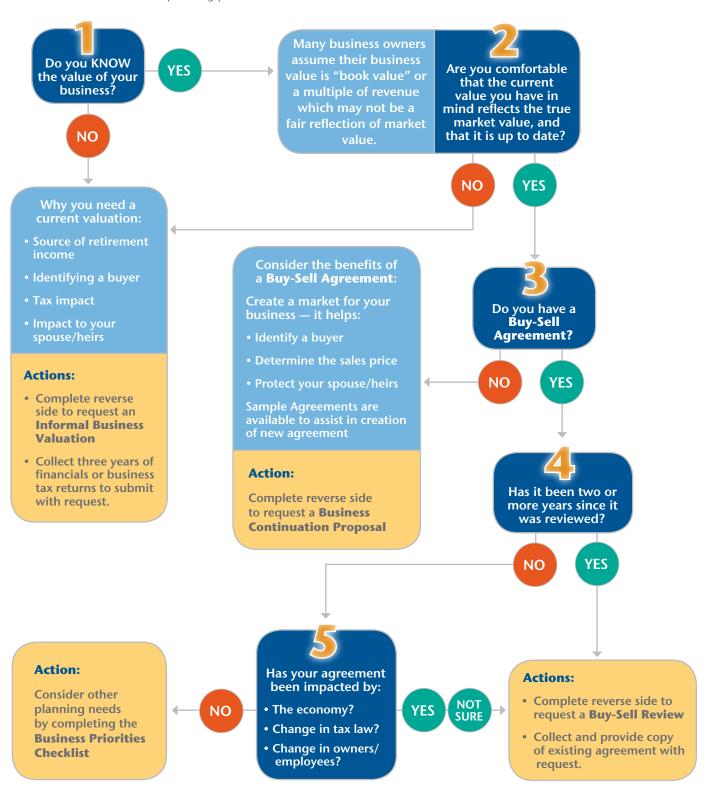

| Please complete the following information:                                                                                                                                                                 |                                                                                                              |
|------------------------------------------------------------------------------------------------------------------------------------------------------------------------------------------------------------|--------------------------------------------------------------------------------------------------------------|
| 1. Business name:                                                                                                                                                                                          |                                                                                                              |
| 1a. Owner(s) name:                                                                                                                                                                                         | <ul> <li>7. Business tax rate (Enter owner's tax rate if business is taxed as</li> </ul>                     |
| 1b. What is the nature of your business?                                                                                                                                                                   | · · · · · · · · · · · · · · · · · · ·                                                                        |
| 1c. Issue state:                                                                                                                                                                                           | <ul><li>8. Do you have a buy-sell agreement? ☐ Yes ☐ No</li></ul>                                            |
| 2. Type of business entity:                                                                                                                                                                                | If yes, provide a copy of the agreement.                                                                     |
| ☐ C corporation ☐ S corporation                                                                                                                                                                            | 9. To whom do you intend to sell?                                                                            |
| ☐ Sole proprietorship* ☐ Partnership                                                                                                                                                                       | ☐ Family ☐ Key employee                                                                                      |
| 3. Total number of employees:                                                                                                                                                                              | ☐ Third party ☐ Co-owner                                                                                     |
| ☐ 1-9 ☐ 201-500                                                                                                                                                                                            | 10. Names, phone numbers and addresses of the following                                                      |
| ☐ 10-50 ☐ 501+                                                                                                                                                                                             | professional advisers:                                                                                       |
| <u></u> 51-200                                                                                                                                                                                             | Attorney:                                                                                                    |
| 4. Number of business owners:                                                                                                                                                                              | Accountant:                                                                                                  |
| □1 □2 □3 □4+                                                                                                                                                                                               | Banker:                                                                                                      |
| 5. How many years has the business been operating?                                                                                                                                                         | 11. ☐ Three full years of income statements and balance sheets, or ☐ Three full years of company tax returns |
| * In addition to providing three years of Schedule Cs, please include an in                                                                                                                                | formal balance sheet of business assets and liabilities.  ency (BGA) office:                                 |
| Proposals will NOT be provided without an indication of a valid                                                                                                                                            |                                                                                                              |
|                                                                                                                                                                                                            |                                                                                                              |
| PRODUCER INFORMATION                                                                                                                                                                                       | PROPOSAL DELIVERY                                                                                            |
| Producer name:                                                                                                                                                                                             |                                                                                                              |
| □ CFP □ CLU® □ ChFC® □ CEBS □ LUTCF □ Other:                                                                                                                                                               | — Email address:                                                                                             |
| Producer name:                                                                                                                                                                                             | , , , , , , , , , , , , , , , , , , , ,                                                                      |
| □ CFP □ CLU <sup>*</sup> □ ChFC <sup>*</sup> □ CEBS □ LUTCF □ Other:                                                                                                                                       | — Name:                                                                                                      |
| Principal Wholesaler:                                                                                                                                                                                      | _ Email address:                                                                                             |
| Please allow a 5 business day turnaround time from receipt of RF Questions can be sent to newrfps@exchange.principal.com or call: 1-8 E-mail RFP to: newrfps@exchange.principal.com or fax RFP to: Case De | 00-654-4278, ext. 55436.                                                                                     |